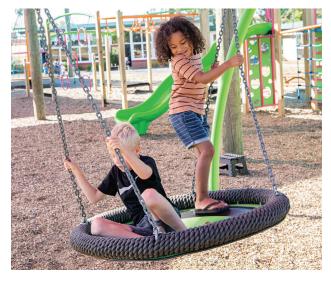

### Lillypad Basket Swing

The lillypad Basket is an all-age all ability swing. Also perfect for children with physical and mental restrictions as it supports their whole body weight and the rope edges give a secure grip so they cant fall out.