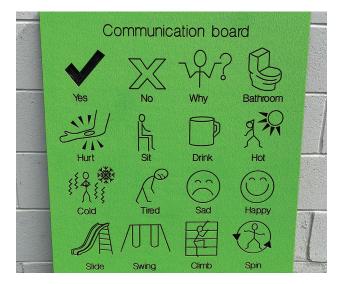

Our site-specific Communication Board can help with the challenges of communication, particularly for children with language limitations allowing more effective and independent communication strategies.