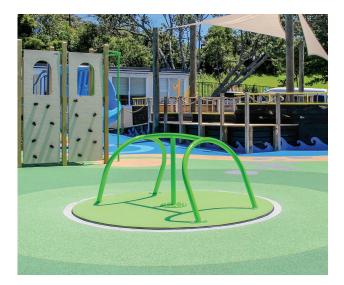

#### Wheelchair Accessible Spinner

This wheelchair-accessible spinner has a low, ground-level platform, making it easy for users to access. Its wide base plate provides ample room for multiple children to play and interact together at the same time.