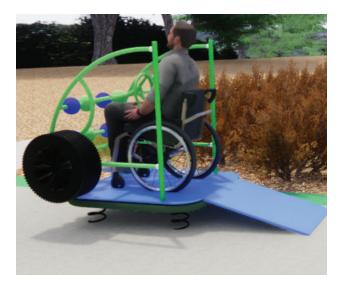

#### Wheelchair Accessible Spinner

This wheelchair-accessible spinner has a low, ground-level platform, making it easy for users to access. Its wide base plate provides ample room for multiple children to play and interact together at the same time.