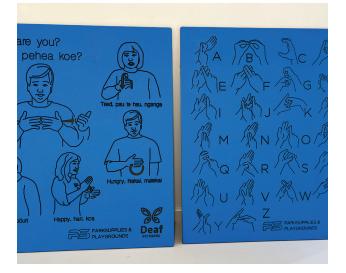

#### Sign Language Panels

Endorsed by Deaf Aotearoa, these panels showcase New Zealand Sign Language, promoting collaborative engagement between children with hearing impairments. This educational panel facilitates social and intergenerational play.