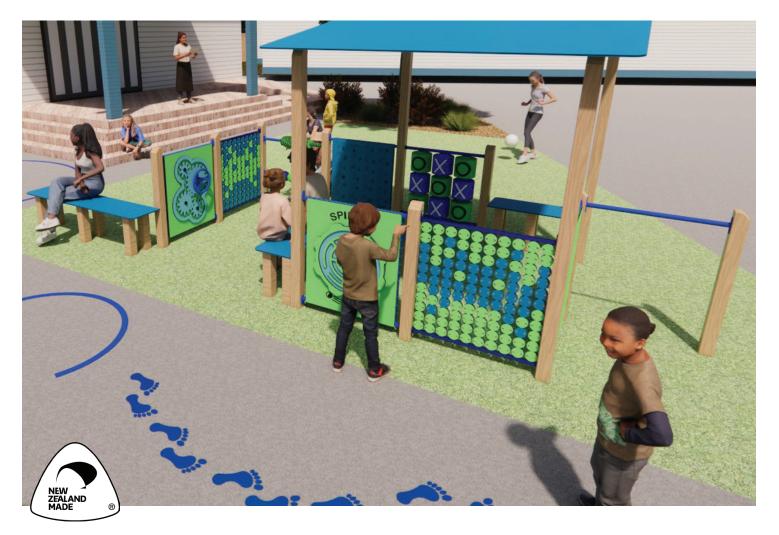

**Fidget Spinner** 

An engaging and stimulating tactile activity that immerses children into a goal-oriented challenge of pattern making, where they have complete control over determining the outcome.

**Communication Board** 

**Pixel Panel** 

A tactile panel that fosters creativity, encourages social interaction, and facilitates intergenerational play. Featuring double-sided coloured disks, this product offers children the ability to create picture and patterns.

#### Tic Tac Toe

An all-inclusive panel that promotes kinaesthetic social engagement and critical thinking. It encourages intergenerational play, inviting individuals of all ages to participate in an interactive game.