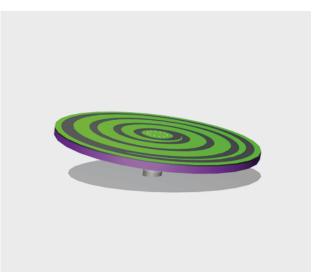

#### **Spinning Illusions**

Spinning Illusions are visually captivating play panels with rotating PolyPlay discs that create mesmerising patterns, encouraging selfdirected play experiences as well as sensory exploration and development.