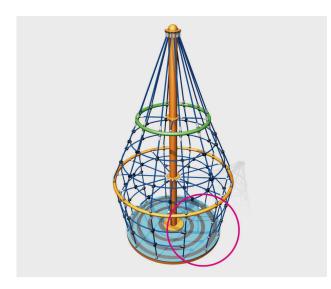

#### **Orion Spinner**

Features an easy access transfer entrance at the lowest level so a wide range of children with different levels of mobility can easily join the fun. The Orion allows children to safely enjoy the motion of the spinner at different heights.