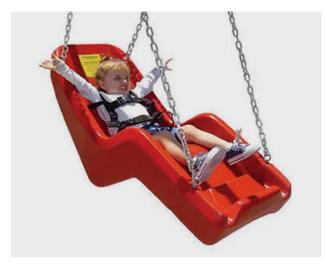

#### Infant Disabled High Back Swing Seat

This seat option allows a younger user to sit upright while having more support than a standard swing seat. A back rest and arm rests caters to children with lower mobility.