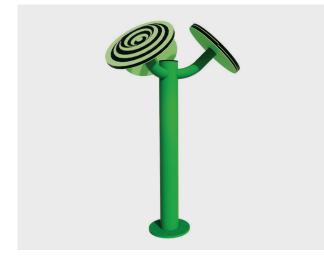

#### **Spinning Illusions**

Spinning Illusions are visually captivating play panels with rotating PolyPlay discs that create mesmerising patterns, encouraging selfdirected play experiences as well as sensory exploration and development.