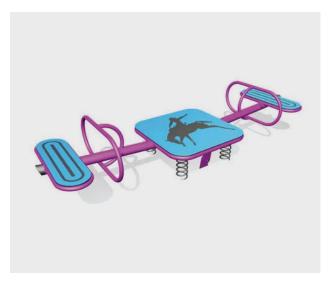

### **Rodeo Rider**

The Rodeo Rider is a social play item that rocks and bounces. Kids can sit, lie, or stand on it, depending on their skills, and its height makes it easy for wheelchair users to transfer onto the item.