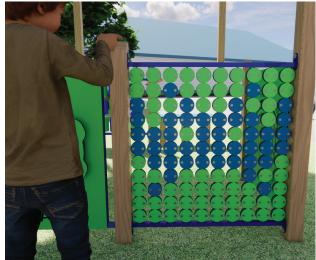

**Pixel Panel** 

A tactile panel that fosters creativity, encourages social interaction, and facilitates intergenerational play. Featuring double-sided coloured disks, this product offers children the ability to create picture and patterns.