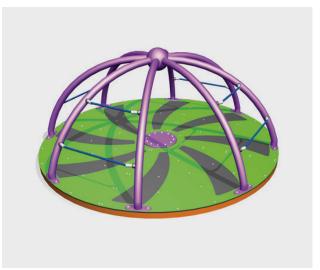

#### **Orion Spinner**

Features an easy access transfer entrance at the lowest level so a wide range of children with different levels of mobility can easily join the fun. The Orion allows children to safely enjoy the motion of the spinner at different heights.