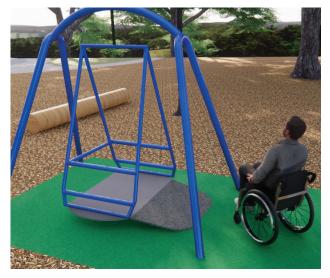

## Wheelchair Accessible Swing

This swing has a ramp for easy entry and a flat base that accommodates wheelchairs or multiple users at once. Its self-swing mechanism allows children to control the motion by pulling levers.