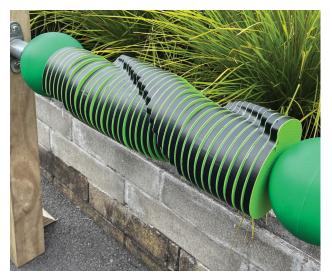

**Sensory Pipe Wall** 

An inclusive playground feature with a variety of engaging elements, offering a multi-sensory experience that promotes fine motor skills, concentration, and patience. Customisable options are available.