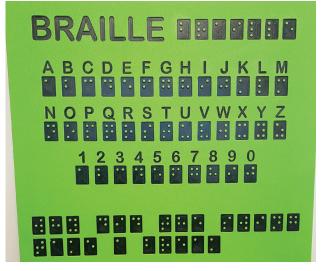

#### **Braille Board**

Our Braille Panel helps kids learn Braille and have fun at the same time. They'll practice reading Braille letters and numbers and then try to decipher a fun puzzle at the base of the panel.