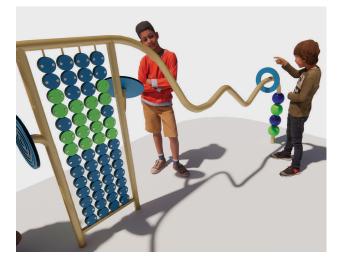

**Pixel Panel** 

A tactile panel that fosters creativity, encourages social interaction, and facilitates intergenerational play. Featuring double-sided coloured disks, this product offers children the ability to create picture and patterns.