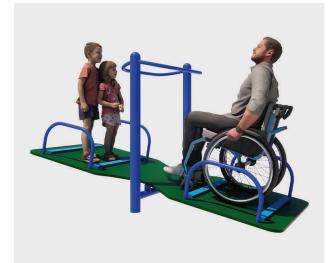

### **Rodeo Rider**

The Rodeo Rider is a social play item that rocks and bounces. Kids can sit, lie, or stand on it, depending on their skills, and its height makes it easy for wheelchair users to transfer onto the item.

#### **Above-Ground Carousel**

The Rodeo Rider is a social play item that rocks and bounces. Kids can sit, lie, or stand on it, depending on their skills, and its height makes it easy for wheelchair users to transfer onto the item.