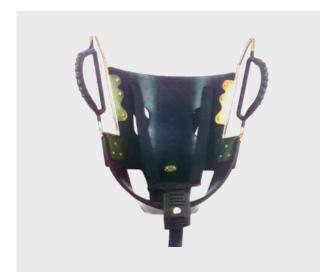

### Jenn Swing

This swing seat offers safe and comfortable swinging for toddlers and children with limited mobility. Its reclined design provides full support, and the safety harness keeps kids secure.

**Integrated Swing Seat** 

This seat option provides more support than a standard swing seat for older children with limited mobility. The backrest and arm rests allows them to sit upright in a more comfortabe way.