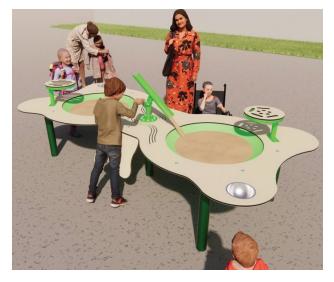

# **Sensory Equipment**

Sand Table

The Sand Table provides a wide range of sensory experiences and playful interactions between children of varying abilities and mobility. The height of the table makes the sand fully accessible from a wheelchair.