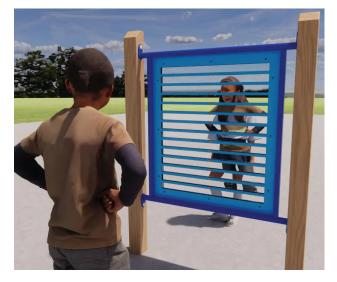

**Mirror Illusion Panel** 

This interactive panel blends strips of mirror with open strips of the view ahead, providing optical illusions for any age user. With two or more people you can look at each other and watch your reflection blend with another.